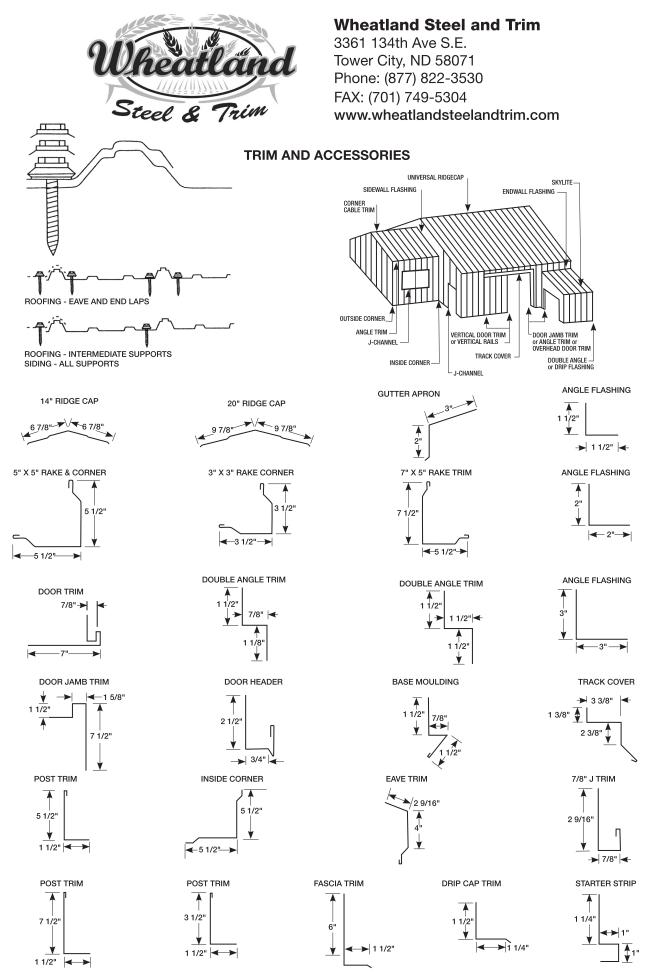

36 " COVER WIDTH

TRU-PANEL-RIB

TRU-D-RIB

3361 134th Ave. S.E., Tower City, ND 58071

Ph: (877) 822-3530

Fax: (701) 749-5304 wlst@wheatlandsteelandtrim.com www.wheatlandsteelandtrim.com

Limited 40 Year Warranty with cool pigments Due to variations in computer monitors, we cannot guarantee the accuracy of colors presented on-screen with actual products. Please